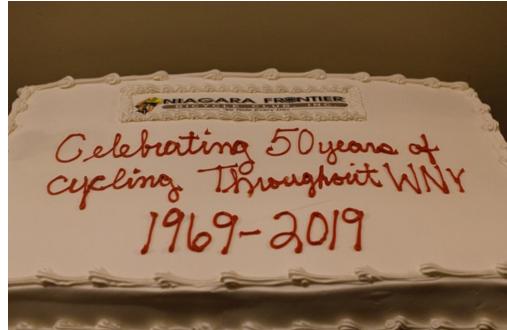

Membership Dues Form P. 15

Banquet Pictures Pp. 17 - 20

Over 100 NFBC Members and Guests enjoyed an evening of awards, conversation, food, beverages and general good times at the banquet on November 22nd, 2019. We celebrated the Club's 50th year and remembered innumerable events that took place during those 50 years. Inside are the statistics and the awards for this year, a message from Brenda and pictures from the banquet.