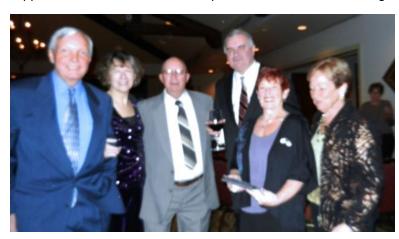

Left: members enjoying themselves at the NFBC banquet, left to right Alan Frederick, Liz Skelton, Paul Sprada, Jim Vozga, Karen Sprada, and Jean Frederick.