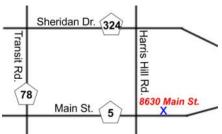

# NFBC Annual Spring Meeting: Fri. Feb 17

The NFBC Annual Spring General Meeting will be held at 7PM on Friday, February 17 at the Harris Hill Volunteer Fire Hall, located at **8630 Main St** in Clarence. To reach it, go east on Main St. past Transit Road, and the Fire Hall is just past Harris Hill Rd. Learn about trips and other plans for the 2012 season. Refreshments will be served.