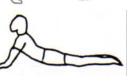

<u>Low Back Stretch:</u> Laying on your belly, place hand at shoulder height or just above shoulder height, push through the arms and raise your chest off of the ground, keeping the hips down.