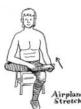

<u>Ouadriceps stretch</u>: Stretching the quads can help prevent Patellar Tendonitis, Knee Bursitis, and Iliotibial Band Syndrome. To stretch the quad you should hold onto a sturdy surface, standing up straight, pull your leg behind you, attempting to bring your heel to your buttock. Make sure you maintain the knee close to the opposite knee and stand erect. This stretch should be felt over the front of the upper leg.