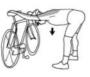

<u>Ouadriceps stretch</u>: Stretching the quads can help prevent Patellar Tendonitis, Knee Bursitis, and Iliotibial Band Syndrome. To stretch the quad you should hold onto a sturdy surface, standing up straight, pull your leg behind you, attempting to bring your heel to your buttock. Make sure you maintain the knee close to the opposite knee and stand erect. This stretch should be felt over the front of the upper leg.