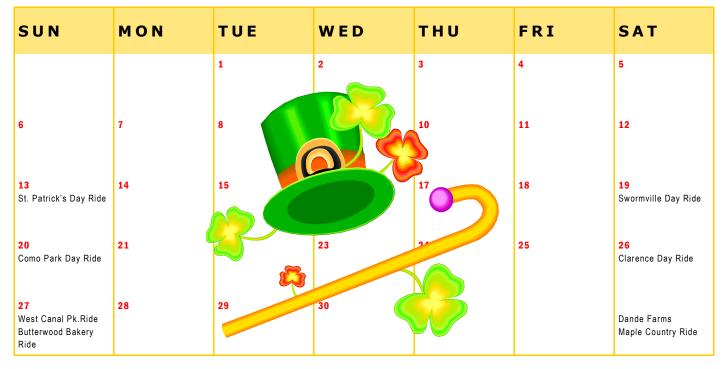

MARCH 2011 RIDE SCHEDULE NIAGARA FRENTIER CLECLUB, - We Ride Every Day -

| Date           | Time        | Rid<br>e # | Ride Name                   | Mile-<br>age | Difficulty   | Eleva-<br>tion | Start Location                                                                                                                                      | Ride Leader                                         |
|----------------|-------------|------------|-----------------------------|--------------|--------------|----------------|-----------------------------------------------------------------------------------------------------------------------------------------------------|-----------------------------------------------------|
| Sun,<br>Mar 13 | 11:00<br>AM | 6          | St. Patrick's Day Ride      | 27 / 17      | Easy         | NA             | Ellicott Creek Island Park (off Niagara<br>Falls Blvd on Creekside), Tonawanda                                                                      | Jim Karnath<br>688-2968                             |
| Sat<br>Mar 19  | 11:00<br>AM | 913        | Swormville Day ride         | 20-29        | 0            | 0              | St. Mary's Church, Transit and Stahley<br>Rds., E. Amherst                                                                                          | Dennis Powell<br>691-6233                           |
| Sun<br>Mar 20  | 11:00<br>AM | 902        | Como Park Day Ride          | 20-29        | Easy         | 0              | Como Park, first parking lot on the right<br>from the Como Park Blvd entrance, Lan-<br>caster                                                       | Lori Harf<br>601-7535                               |
| Sat,<br>Mar 26 | 11:00<br>AM | 901        | Clarence Day Ride           | 20-29        | 0            | 0              | Community of Christ Church, 5030<br>Thompson Rd, Clarence                                                                                           | Rebecca Ribis<br>837-0089                           |
| Sun,<br>Mar 27 | 11:00<br>AM | 914        | West Canal Park Day<br>Ride | 20-29        | 0            | 0              | West Canal Park, North Tonawanda Creek<br>Rd. near Niag. Falls Blvd.                                                                                | John Perry<br>834-0938<br>Marty Viggato<br>570-5896 |
| Sun,<br>Mar 27 | 11:00<br>AM | 342        | Butterwood Bakery<br>Ride   | 31 / 21      | Diff/<br>Mod | 2000/<br>1000  | Chestnut Ridge Park, Casino Lot, Rt 277,<br>Orchard Park                                                                                            | Pat Danaher<br>310-8136                             |
| Sat,<br>Apr 02 | 11:00<br>AM | 743        | Dande Farms                 | 34           | Easy         | 0              | Clarence Central Elementary School, 9600<br>Clarence Center Road, near Goodrich                                                                     | Gwen Macool<br>560-0218                             |
| Sat,<br>Apr 02 | 11:00<br>AM | 305        | Maple Country Ride          | 35 / 23      | XD/ Mod      | 3100/<br>1500  | Muncipal Lot off Church St. in Arcade.<br>From SR 16, go 2.8 miles east on SR 39.<br>Turn L on Church St. Parking Lot is one<br>block on the right. | Ron Wakefield<br>877-2140                           |
| Sun,<br>Apr 03 | 11:00<br>AM | 713        | Darien Lake State<br>Park   | 38 / 30      | Easy         | 750            | Westwood Park, Erie St & Pavement Rd.,<br>Lancaster                                                                                                 | Lincoln Blaisdell<br>479-9431                       |