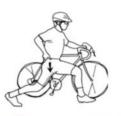

# Stretch to avoid common cycling injuries, says Physical Therapist Laura Wright

Most bicyclists experience non-crash-related aches and pains from time to time. Riders frequently end up with problems related to riding mechanics and riding position; knees (and everything that is near or connected to them), neck and back are the primary, but not exclusive, problem areas. I interviewed **Physical Therapist Laura Wright** (PT, MS) of the Buffalo Rehab Group to learn more.

Why does this non-impact sport give us these problems? Biking is a 'mid-range' activity which involves a limited and repeated motion; in other words the leg is never fully straightened (locked) or bent to its fullest. This causes tightness or shortening of the muscles, which contributes to a number of overuse syndromes: pain in the knees, hamstrings, hips, and lower back.

In addition, road bicyclists ride leaning forward to hold dropped handlebars, but tilt their heads up to see the road ahead. That static riding position stresses the neck, shoulders and back. Work with your favorite local bike store to make sure you have the best possible overall bike fit; seat height in particular is crucial to avoid overuse injury. To prevent or reduce the pain and discomfort that comes from muscle overuse and stress, Laura emphasizes stretching before and after a ride, and doing targeted off-the-bike exercise to strengthen key muscles.