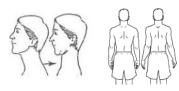

#### Neck/Upper Back Stretches:

- Chin Tucks Keeping the back straight; Pull your chin straight back as if you were giving yourself a double chin.
- Shoulder Blade Retractions Keeping the back straight; Pull the shoulder blades down and together.
- Latisimus/Trap Stretch Place both forearms on surface above waist height, lean your body back, bending at the hips, allow your upper back to extend or drop down.