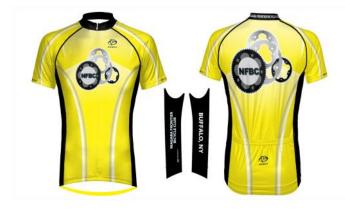

Kathy Karnath distributed an image of the new club jersey, and an order form (see page 10). The jersey incorporates the NFBC logo on a yellow background. Kathy hopes to send the order out by March 15, so act soon.

# **Order your 2011 NFBC Jersey Today!**

The 2011 NFBC jersey design incorporates the new NFBC logo in grey and black tones on a yellow jersey for good visibility on the road! Please use the order form to place your order. Unless you specify otherwise, the jersey is a standard fit and should be the same fit as the last club jersey (Niagara falls on front and skyline of Buffalo on back) which was also made by Primal. If you want Pro-Fit, indicate that on the order form - the price will be the same. Kathy plans to turn in an order by March 15th! So, please send the completed order form and check (made payable to NFBC) to: Kathy Karnath at 159 Wyeth Drive, Getz-ville, NY 14068.