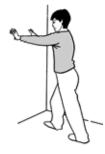

**Calf Stretch:** Lean on a wall or car for stability, and place one foot behind the other. Keeping the heel down and the knee straight lean forward. Keeping the heel down, BEND the front knee and lean forward